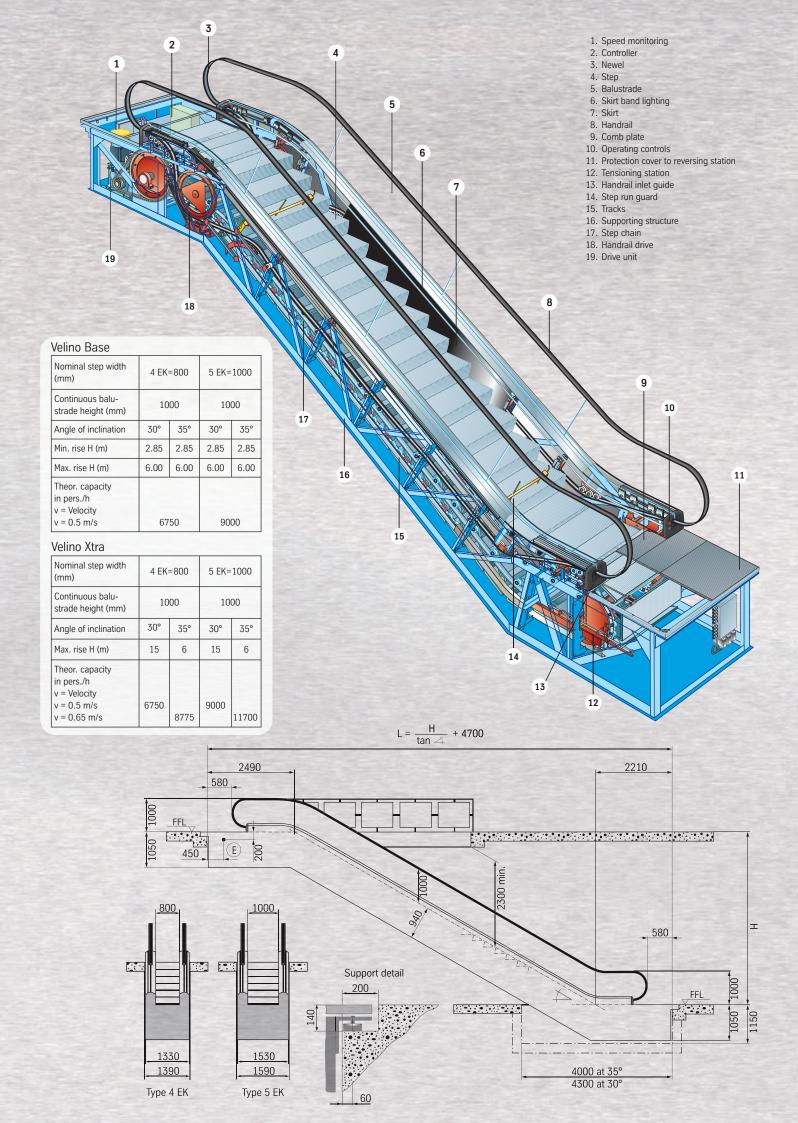

### Velino Base. Perfection lies in reduction.

Less is often more. The Velino In constant motion: Base is the standard Velino escalator. You can depend on its ability to transport any volume of pedestrian traffic day by day. It is tireless in meeting your requirements for technology, quality and functionality.

- 1. Eye-Catching handrails in matching colours.
- 2. Front skirt in different designs set accents.
- 3. Balustrade with integrated deflectors available with optional lighting. In another balustrade variant the handrails seem to hover above the balustrade.
- 4. The skirt band lighting illuminates the steps in a special way.
- 5. Choose your personal glass option: from ultraclear to bronze. With vertical or perpendicular glass joints.
- 6. Step gap lighting provides an extra degree of safety.
- 7. Differently structured floor plates in stainless steel or aluminium.
- 8. Steps in black or silver, with or without demarcation lines

### Quick orientation:

The basic functions on the operating element are reduced to a minimum. Complete control of the escalator is in your hands.

- 1. The patented acoustic comb segment monitoring controls itself. In case of damage an online message is immediately sent to the controller room.
- by creating adequate distance between steps and skirt.
- 3. The handrail inlet guide is safeguarded by a flap system. Before anything can happen the Velino performs a controlled shutdown.
- 4. The multilingual display menu enables rapid access to functions for convenient remote or manual control.