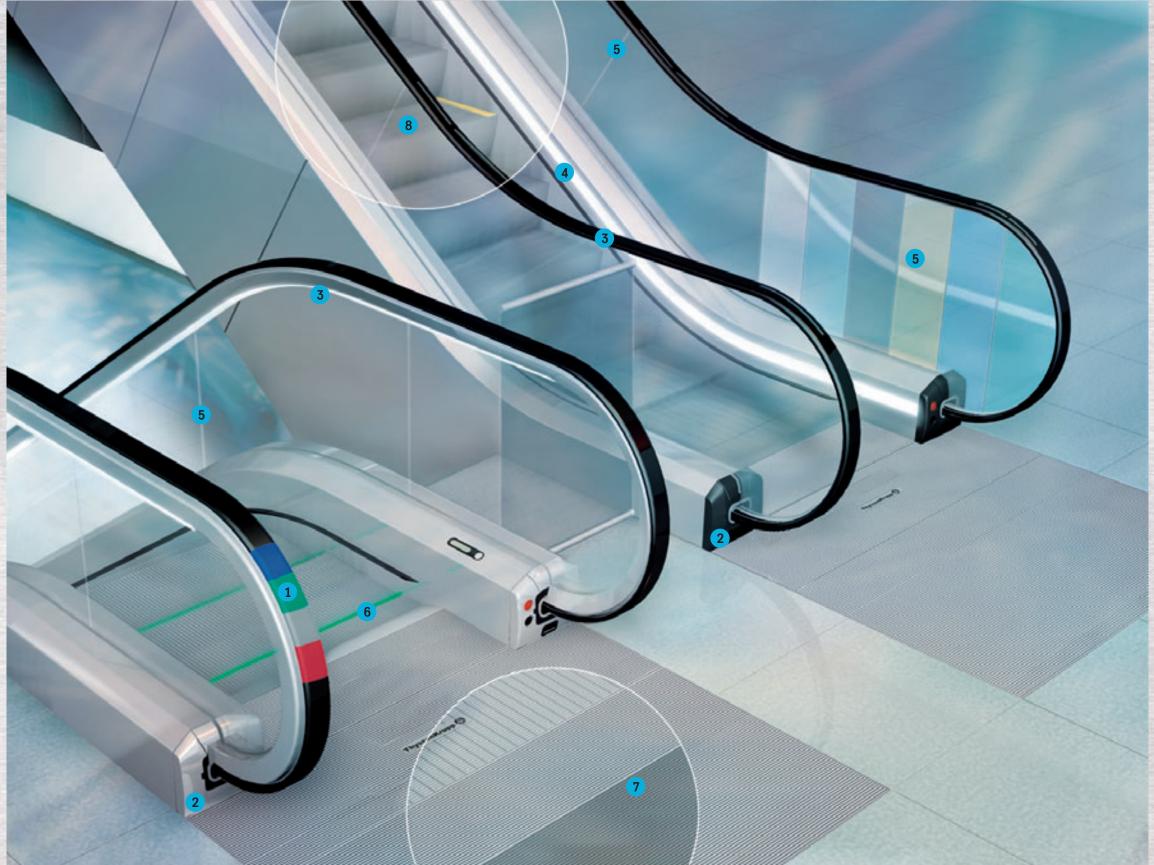

# Appearances matter. Moving eyes as well.

Beauty is content with superficial details. Style, in contrast, comes through the coherent composition of all facets. With Velino escalators you can look forward to selecting precisely the design features that complement your visual concept.

### Striking:

In your building all eyes will be on the escalators. A good reason why Velino looks just how you want it to.

### Surprising:

Shining in the public eye. Numerous lighting variants are ready and waiting.

### Comfortable:

Ergonomics is the ability of technology to adapt to its human user. Diverse components are available to harmonise your need for safety and comfort.

Luminescent examples of unusual design: soffit lighting and interior body lighting.

- 1. Eye-Catching handrails in matching colours.
- 2. Front skirt in different designs set accents.
- 3. Balustrade with integrated deflectors available with optional lighting. In another balustrade variant the handrails seem to hover above the balustrade.
- 4. The skirt band lighting illuminates the steps in a special way.
- 5. Choose your personal glass option: from ultraclear to bronze. With vertical or perpendicular glass joints.
- 6. Step gap lighting provides an extra degree of safety.
- 7. Differently structured floor plates in stainless steel or aluminium.
- 8. Steps in black or silver, with or without demarcation lines