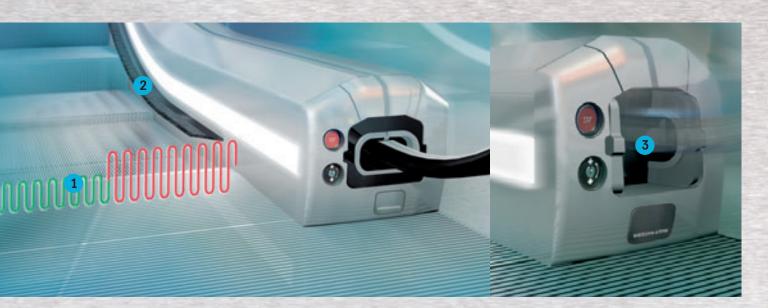

### Safety first:

Outstanding user protection is provided by the dual circuit braking system, which brings the escalator to a safe halt irrespective of the travel direction. 2. Skirt brushes increase safety

### Quick orientation:

The basic functions on the operating element are reduced to a minimum. Complete control of the escalator is in your hands.

- 1. The patented acoustic comb segment monitoring controls itself. In case of damage an online message is immediately sent to the controller room.
- by creating adequate distance between steps and skirt.
- 3. The handrail inlet guide is safeguarded by a flap system. Before anything can happen the Velino performs a controlled shutdown.
- 4. The multilingual display menu enables rapid access to functions for convenient remote or manual control.