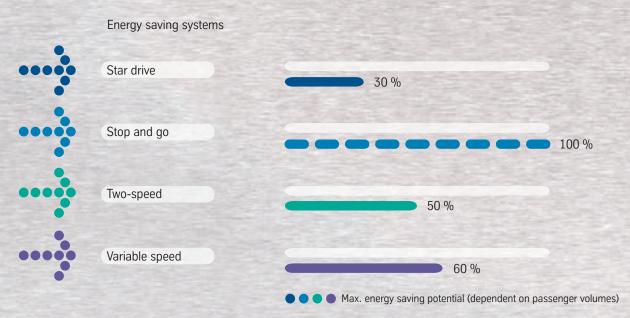

## An ideal investment saves money without you having to do anything.

Don't save on the system. Let the system save for you. The Velino's long reliability and integrated energy saving functions are economic factors that pay dividends. Star drive:

Stop and go:

The escalator stops when carrying no passengers and

The two-phase system with constant speed starts and idles in the economic star drive mode saving up to 30 % more energy than delta drive.

Two-speed:

well.

The pole change motor works with fixed parameters – no load and full load – giving energy savings of approx. 50 %.

resumes as soon as a person

enters the step area. This not

only saves energy during pro-

but prevents material wear as

longed periods of inactivity,

Variable speed:

When the escalator is carrying a load the frequency converter accelerates gently from standby to nominal speed. The energy saving is approx. 60 %.